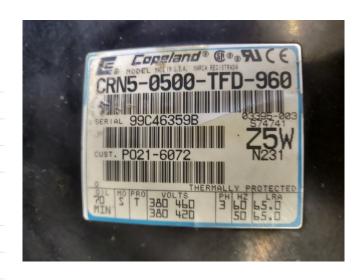

## Copeland CRN5-0500-TFD-960

#### **Specifications**

| Brand             | Copeland                   |
|-------------------|----------------------------|
| Туре              | CRN5-0500-TFD-960          |
| Refrigerant       | Freon                      |
| kW at +10°C/+40°C | 19                         |
|                   |                            |
| Remarks           | capacity based on          |
| Remarks           | capacity based on 7.2/37.8 |
| Remarks   Sizes   |                            |

# Used Copeland CRN5-0500-TFD-960

Used Copeland CRN5-0500-TFD-960 scroll compressor Freon, A refrigeration. Our capacity table is based on the used type of Freon. You can also use this compressor(s) on alternative types of Freon. For all the other specs (if available), see the picture of the manufacturer model plate or the attached pdf file. \*Why choose for HOSBV? Were not only the largest used refrigeration specialist in Europe, but also, we deliver all equipment including an extensive test, warranty and industrial cleaning. \*Optional we can also perform a new paint job and arrange the logistics.